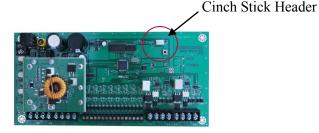

# Cinch Stick CO-CSU

DS-CO-CSU Rev A

The CO-CSU Cinch Stick is used to back-up the memory of the Protector panel. The Cinch Stick is placed on the Cinch Header located on the Protector circuit board and through system programming the panel's memory is backed up on the Cinch Stick.