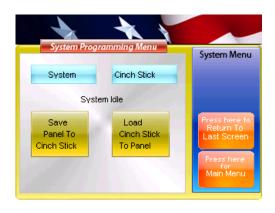

Enter system programming to save information to stick or load information from stick